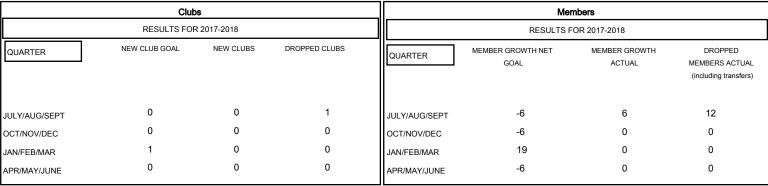

## GOALS AND ACTUAL NEW CLUBS CUMULATIVE

| DROPPED CLUBS: 1 |    |
|------------------|----|
| DROPPED MEMBERS  |    |
| DECEASED         | 2  |
| CLUB CANCELLED   | 0  |
| OTHER            | 10 |
| TOTAL            | 12 |

| 4 CLUBS OF 37 ADDED 1 OR MORE |  |
|-------------------------------|--|
| NEW MEMBERS                   |  |
|                               |  |
|                               |  |