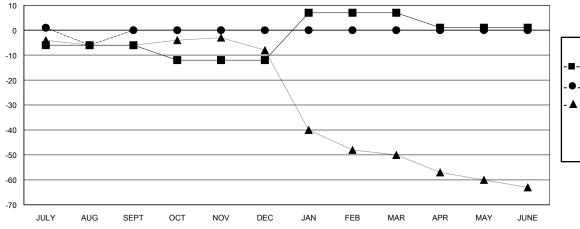

## GOALS AND ACTUAL MEMBERS CUMULATIVE

| -■- MEMBER GROWTH NET GOAL        |
|-----------------------------------|
| - ● - MEMBER GROWTH ACTUAL        |
| - ▲ - LAST YEAR MEMBERSHIP ACTUAL |
|                                   |
|                                   |
|                                   |
|                                   |
|                                   |